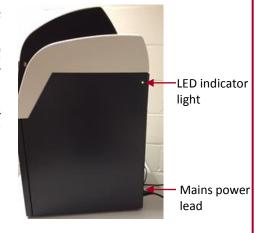

#### Power on

- 1. Connect the mains lead from the NuGenius system to the mains power supply and switch on
- After a few seconds a display will appear and the image capture software will automatically open
- 3. There is one LED at the side of the unit the LED will remain on when the system is running to indicate that the system is on