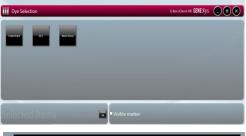

(5) Dye selection

Select the chemiluminescent substrate that you are using from the list on screen

Select

Check

Search for dye here...

✓ Recent selections only

dyes within the list or if it is a dye that you have used before check the 'Recent selections only' to display the recently used dyes

Use the search box to quickly find

Check the 'Visible marker' box if you wish to image a marker

Click large green bouncing arrow to move to next screen

Check