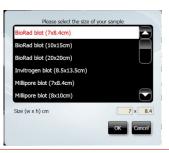

Sample selection
Select

Choose if you wish to capture a single image or perform a series capture

4 Sample size

Select

- Select your sample size from the drop down list
- → If the manufacturer of your blot membrane is not listed please select Custom to add in your own size